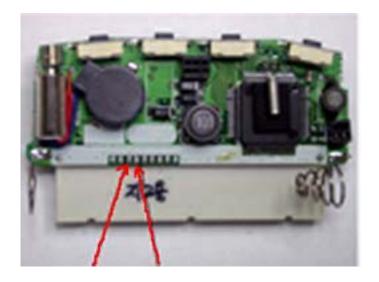

## 2W900FMR/2W8000FMR Resetting Fix

The problem with the 2-way remotes resetting and playing the B-I-N-G-O song is known issue. It seemed to be an isolated problem that we believe to be rectified.

Depending on suppliers stock rotation there may have been some problematic remotes circulating around. If you are experiencing this problem you can contact the warranty department for an RA or solder onto the remote contact points shown in the picture below. Dabbing a drop of solder between contacts three and four shorting them out should fix the problem of the remote resetting. If you have any questions regarding this matter please contact us toll free at 888-820-3690