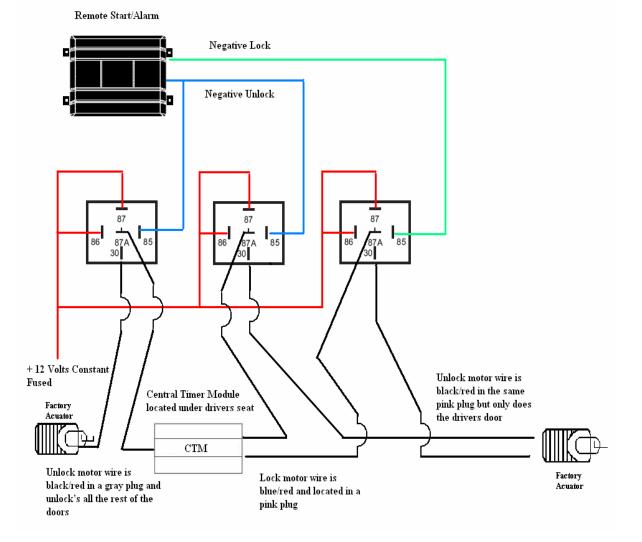

Directea

Locks 05/06 Dodge Sprinter

When using the single white/yellow wire for lock and unlock on the 05/06 Dodge Sprinter it is possible for the door locks to get out of synch. The solution for this is to 5 wire the motor wires which are located at the CTM which is under the drivers