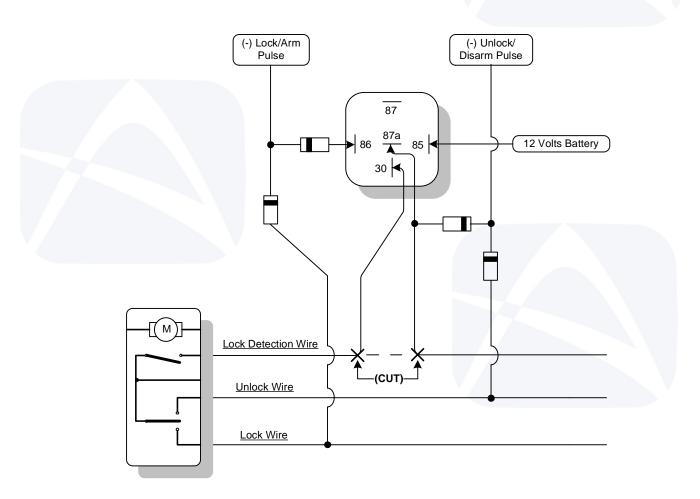

# Toyota & Lexus Door Locks & Factory Arm & Disarm

The door locks operate with a third wire that must be opened to lock and grounded to unlock. The relay and diode configuration below will allow you to lock, arm, unlock and disarm the locks and the factory alarm. The module is located at the Drivers Door Switch.

## **Lock Detection Wire**

RED/YELLOW LIGHT GREEN GRAY GRAY GRAY BLUE/BLACK RED/YELLOW

### Lock Wire

LT.GREEN/BLACK BLUE/WHITE PINK/BLACK PINK GREEN/ORANGE GREEN/RED LT.GREEN/BLACK

### **Unlock Wire**

LT.GREEN/RED BLUE PINK/GREEN PINK/BLUE GREEN GREEN/BLACK LT.GREEN/RED